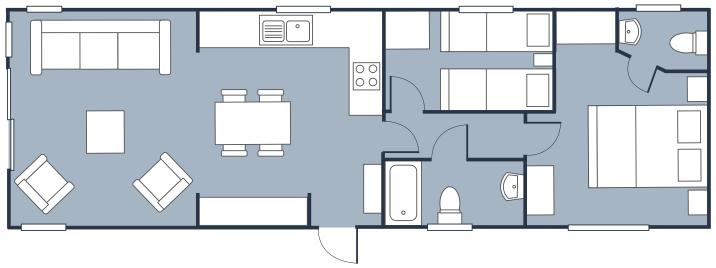

#### THE SPIRIT

38 X 13 | 2 Bedroom

# KEY FEATURES OF THE SPIRIT

- ✓ Modern, contemporary lounge
- ✓ Feature backboard with lighting and glass fireplace
- ✓ Colour co-ordinated soft furnishings
- Stunning open plan kitchen and dining area with ample storage
- ✓ High-quality integrated appliances
- ✓ Large family bathroom
- ✓ Shower en-suite to master bedroom