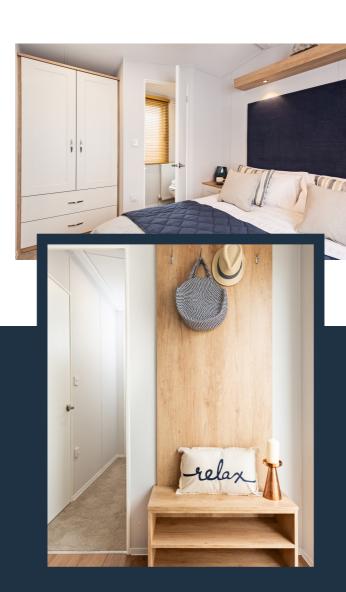

With a shower en-suite to the master bedroom, the Spirit offers a perfect combination of space and luxury at an affordable price.

# KEY FEATURES OF THE SPIRIT

- ✓ Modern, contemporary lounge
- ✓ Feature backboard with lighting and glass fireplace
- ✓ Colour co-ordinated soft furnishings
- Stunning open plan kitchen and dining area with ample storage
- ✓ High-quality integrated appliances
- ✓ Large family bathroom
- ✓ Shower en-suite to master bedroom