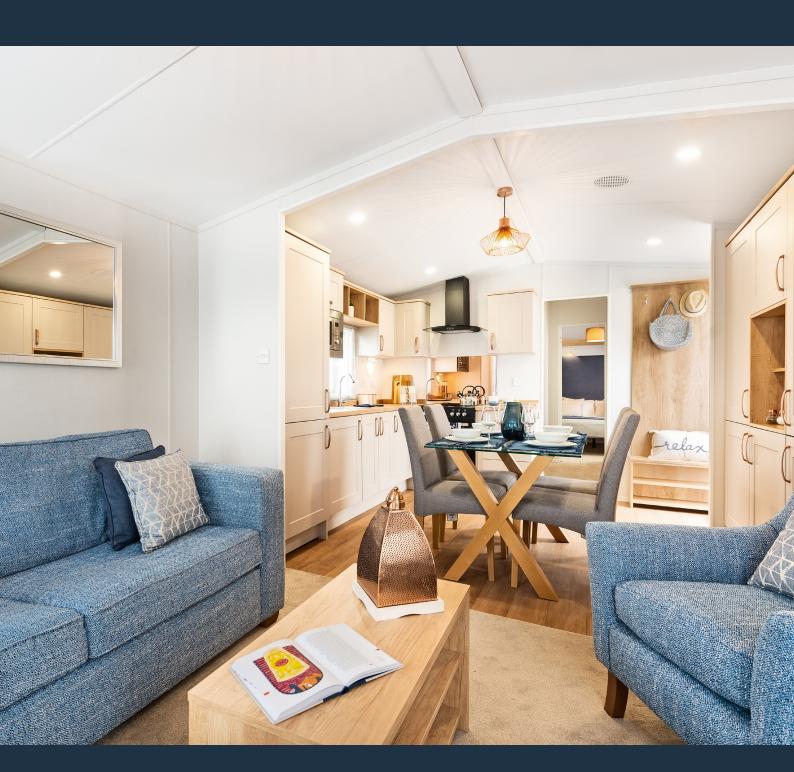

## WELCOME TO THE SPIRIT

Modern yet luxurious, the Spirit is perfect for couples or families who enjoy the finer things in life. With everything on hand to make your time away easy and practical, it's perfect for holiday living.

With a real feel of modern luxury, the interior of the Spirit comprises of contemporary blues, light greys, natural oaks and creams to offer a classy finish, complemented by in-vogue fabrics to bring a comfortable and homely feel.

Entered via a large kitchen and diner, you'll walk into a real wow factor – light oak shaker style kitchen units offer deceptively large storage space and it's well equipped to deal with anything you may need during your time away, and the galley arrangement allows for a family dining table.

# KEY FEATURES OF THE SPIRIT

- ✓ Modern, contemporary lounge
- ✓ Feature backboard with lighting and glass fireplace
- ✓ Colour co-ordinated soft furnishings
- Stunning open plan kitchen and dining area with ample storage
- ✓ High-quality integrated appliances
- ✓ Large family bathroom
- ✓ Shower en-suite to master bedroom