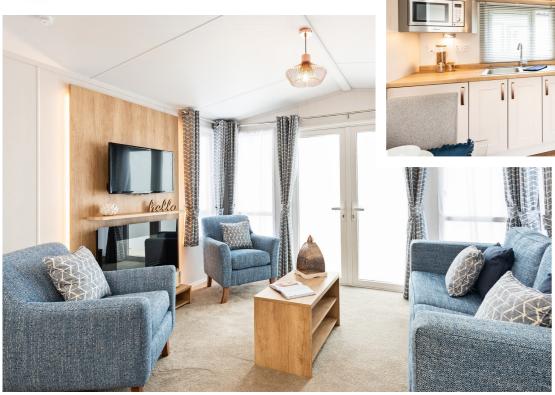

With a real feel of modern luxury, the interior of the Spirit comprises of contemporary blues, light greys, natural oaks and creams to offer a classy finish, complemented by in-vogue fabrics to bring a comfortable and homely feel.

# KEY FEATURES OF THE SPIRIT

- ✓ Modern, contemporary lounge
- ✓ Feature backboard with lighting and glass fireplace
- ✓ Colour co-ordinated soft furnishings
- Stunning open plan kitchen and dining area with ample storage
- ✓ High-quality integrated appliances
- ✓ Large family bathroom
- ✓ Shower en-suite to master bedroom